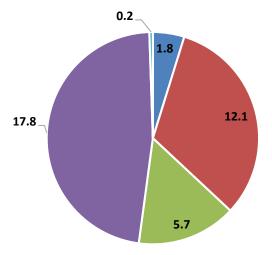

## Bilateral Trade between Guizhou and Switzerland 2020

# **Exports to Switzerland (mio. RMB)**

- Textiles
- Metals and metal products
- Other

- Machinery, apparatus, electronics
- Precision instruments, clocks and watches