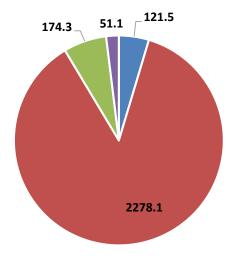

## Bilateral Trade between Yunnan and Switzerland 2020

## **Exports to Switzerland (mio. RMB)**

- Agricultural products
- Chemicals, pharmaceuticals
- Stone and Earth materials
- Metals and metal products
- Machinery, apparatus, electronics
- Precision instruments, clocks and watches
- Other