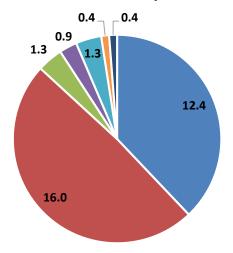

# **Bilateral Trade between Chongqing and Switzerland 2020**

# **Exports to Switzerland (mio. RMB)**

- Chemicals, pharmaceuticals
- Machinery, apparatus, electronics
- Precision instruments, clocks and watches
- Other

- Chemicals, pharmaceuticals
- Precious metals
- Machinery, apparatus, electronics
- Precision instruments, clocks and watches
- Other