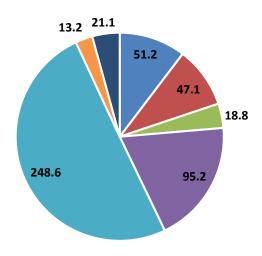

### Bilateral Trade between Sichuan and Switzerland 2020

## **Exports to Switzerland (mio. RMB)**

- Chemicals, pharmaceuticals
- Textiles
- Metals and metal products
- Machinery, apparatus, electronics
- Vehicles
- Precision instruments, clocks and watches
- Other