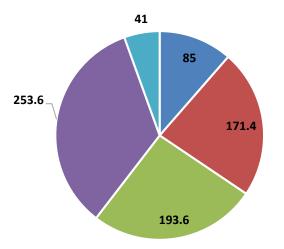

### Bilateral Trade between Sichuan and Switzerland 2020

## **Exports to Switzerland (mio. RMB)**

- Chemicals, pharmaceuticals
- Textiles
- Metals and metal products
- Machinery, apparatus, electronics
- Vehicles
- Precision instruments, clocks and watches
- Other