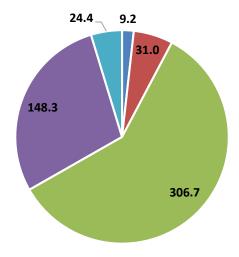

# **Bilateral Trade between Chongqing and Switzerland 2020**

# **Exports to Switzerland (mio. RMB)**

- Chemicals, pharmaceuticals
- Machinery, apparatus, electronics
- Precision instruments, clocks and watches
- Other

- Chemicals, pharmaceuticals
- Precious metals
- Machinery, apparatus, electronics
- Precision instruments, clocks and watches
- Other