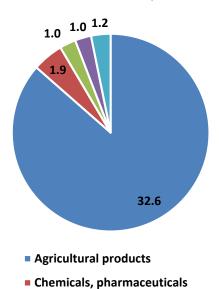

## Bilateral Trade between Yunnan and Switzerland 2020

## **Exports to Switzerland (mio. RMB)**

- Agricultural products
- Chemicals, pharmaceuticals
- Stone and Earth materials
- Metals and metal products
- Machinery, apparatus, electronics
- Precision instruments, clocks and watches
- Other