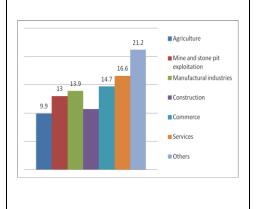

cuadorian imports from<br>CH               | <ol> <li>Pharmaceutical products (50.8%)</li> <li>Non electric machines (13.3%)</li> <li>Optical and medical instruments (11%)</li> </ol>            |                                                  |  |
| Major Ecuadorian exports to CH                    | <ol> <li>Agricultural products (98.4%)</li> <li>Optical and medical instruments (0.4%)</li> <li>Toy and pieces of sports equipment (0.3%)</li> </ol> |                                                  |  |
| Swiss investment in Ecuador                       | Swiss Investments in Ecuador are estimated at around 2.556 mio USD                                                                                   |                                                  |  |

# Repartition of GDP (%) 2011



## Main Export Countries of Ecuador



# Main Import Countries of Ecuador