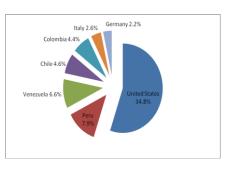

| <ol> <li>Pharmaceutical products (50.8%)</li> <li>Non electric machines (13.3%)</li> <li>Optical and medical instruments (11%)</li> </ol>            |                                                  |  |
| Major Ecuadorian exports to CH                    | <ol> <li>Agricultural products (98.4%)</li> <li>Optical and medical instruments (0.4%)</li> <li>Toy and pieces of sports equipment (0.3%)</li> </ol> |                                                  |  |
| Swiss investment in Ecuador                       | Swiss Investments in Ecuador are estimated at around 2.556 mio USD                                                                                   |                                                  |  |

# Repartition of GDP (%) 2011



## Main Export Countries of Ecuador



# Main Import Countries of Ecuador