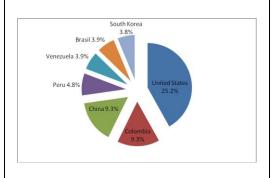

(50.8%)</li> <li>Non electric machines (13.3%)</li> <li>Optical and medical instruments (11%)</li> </ol>            |                                                  |  |
| Major Ecuadorian exports to CH                    | <ol> <li>Agricultural products (98.4%)</li> <li>Optical and medical instruments (0.4%)</li> <li>Toy and pieces of sports equipment (0.3%)</li> </ol> |                                                  |  |
| Swiss investment in Ecuador                       | Swiss Investments in Ecuador are estimated at around 2.556 mio USD                                                                                   |                                                  |  |

# Repartition of GDP (%) 2011



## Main Export Countries of Ecuador



# Main Import Countries of Ecuador