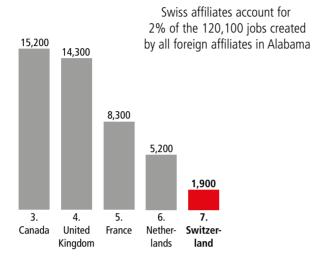

# **Employment Supported by Foreign Affiliates 2019**

Alabama Residents of Swiss Descent: 3,867