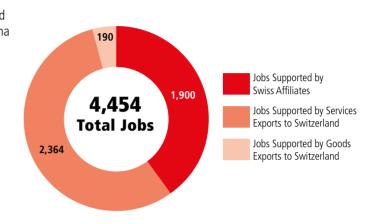

# **Employment Supported by Foreign Affiliates 2019**

Alabama Residents of Swiss Descent: 3,867