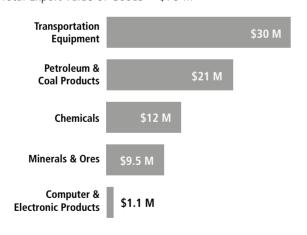

### Top Exports of Goods by Industry from Alabama to Switzerland, 2021

Total Export Value of Goods = \$78 M