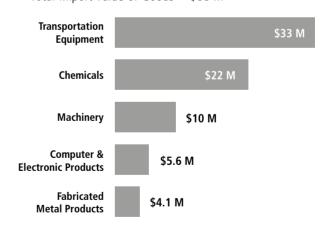

# Top Imports of Goods by Industry from Switzerland to Alabama, 2021

Total Import Value of Goods = \$88 M