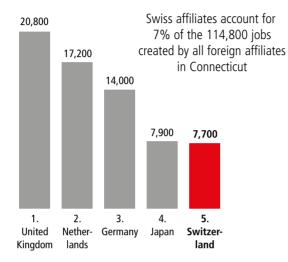

## **Employment Supported by** Foreign Affiliates 2019

Connecticut Residents of Swiss Descent: 7,980