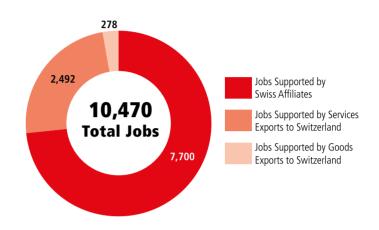

## **Employment Supported by** Foreign Affiliates 2019

Connecticut Residents of Swiss Descent: 7,980