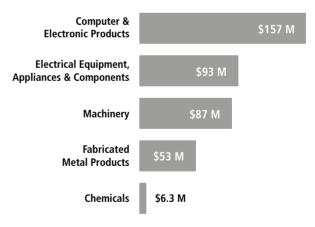

## Top Imports of Goods by Industry from Switzerland to Connecticut, 2021

Total Import Value of Goods = \$438 M