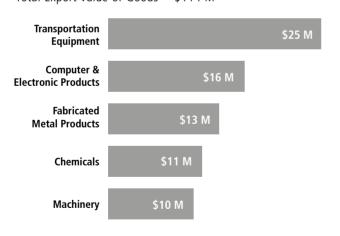

### Top Exports of Goods by Industry from Connecticut to Switzerland, 2021

Total Export Value of Goods = \$114 M