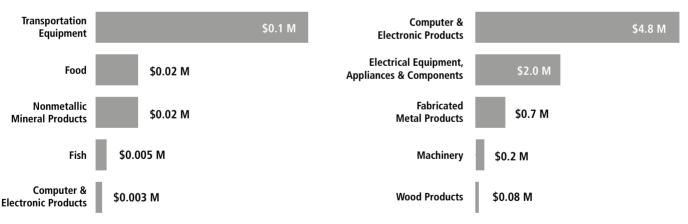

## Top Imports of Goods by Industry from Switzerland to Hawaii, 2021

Total Import Value of Goods = 9.3 M