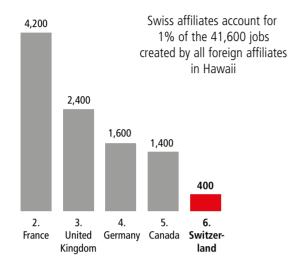

## SWISS ECONOMIC IMPACT

Hawaii Residents of Swiss Descent: 2,109

**Employment Supported by** Foreign Affiliates 2019