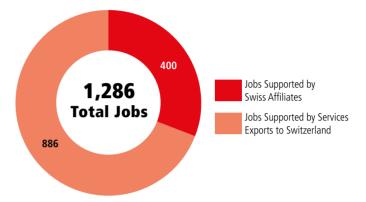

## SWISS ECONOMIC IMPACT

Hawaii Residents of Swiss Descent: 2,109

**Employment Supported by** Foreign Affiliates 2019