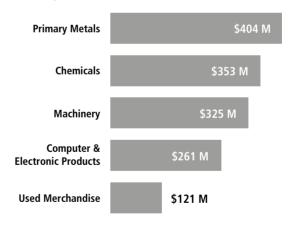

## Top Imports of Goods by Industry from Switzerland to Illinois, 2021

Total Import Value of Goods = \$1.9 B