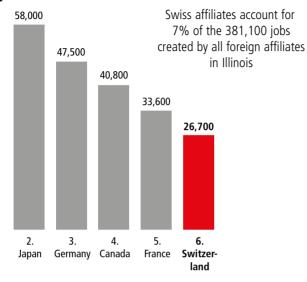

### **Employment Supported by** Foreign Affiliates 2019

Illinois Residents of Swiss Descent: 33,394