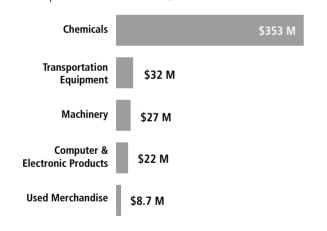

## Top Imports of Goods by Industry from Switzerland to Illinois, 2021

Total Import Value of Goods = \$1.9 B