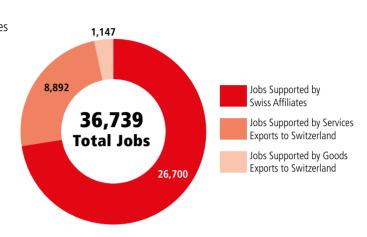

### **Employment Supported by** Foreign Affiliates 2019

Illinois Residents of Swiss Descent: 33,394