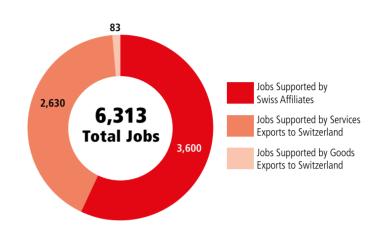

## **Employment Supported by** Foreign Affiliates 2019

Louisiana Residents of Swiss Descent: 2,715