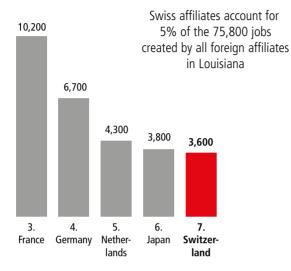

## **Employment Supported by** Foreign Affiliates 2019

Louisiana Residents of Swiss Descent: 2,715