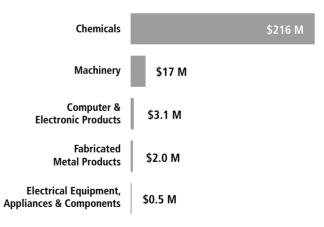

### Top Imports of Goods by Industry from Switzerland to Louisiana, 2021

Total Import Value of Goods = \$242 M