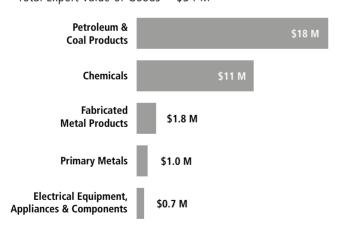

### Top Exports of Goods by Industry from Louisiana to Switzerland, 2021

Total Export Value of Goods = \$34 M