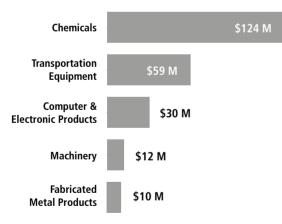

## Top Exports of Goods by Industry from Ohio to Switzerland, 2021

Total Export Value of Goods = 272 M