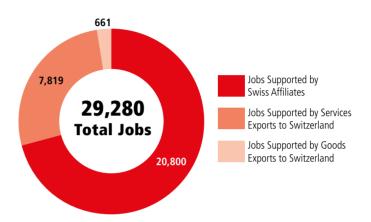

## SWISS ECONOMIC IMPACT

Ohio Residents of Swiss Descent: 68,400

**Employment Supported by** 