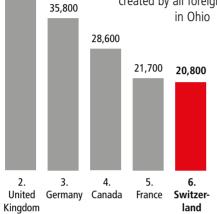

## SWISS ECONOMIC IMPACT

Ohio Residents of Swiss Descent: 68,400

**Employment Supported by** 