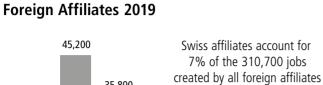

## SWISS ECONOMIC IMPACT

Ohio Residents of Swiss Descent: 68,400

**Employment Supported by** 