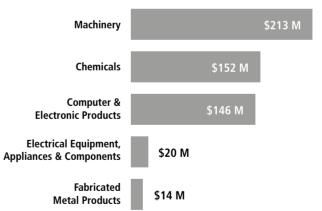

## Top Imports of Goods by Industry from Switzerland to Ohio, 2021

Total Import Value of Goods = \$667 M